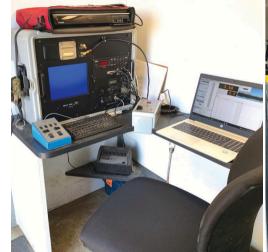

## **EQUIPMENT:**

Aries BT9600 Dual Viewing Color Camera Mount Sopris 40LGR—Gamma + SP + SPR with Matrix Logger Mount Sopris QL40—CAL—3 Arm Caliper (02" - 29")

#### **CAPABILITIES:**

- » Front viewing and 360° sideview
- » Full color picture
- » Record to mp4 file or burn to DVD
- » 1000' camera winch cable
- » 4" minimum casing or borehole
- » Gamma logging

- » Spontaneous potential (SP) logging
- » Single point resistance (SPR) logging
- » 1640' logging winch cable
- » Wellcad software summary
- » Water or mud borehole fluid