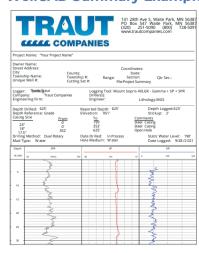

raut

Dual Rotary Drilling

Manager / VFD Sales

Engineer

320-249-6496 travist@trautcompanies.com

### WELL & BORING GEOPHYSICAL DATA LOGGING

Gamma, Spontaneous Potential (SP), and Single Point Resistance (SPR) Logging







## **EQUIPMENT:**

Aries BT9600 Dual Viewing Color Camera Mount Sopris 40LGR—Gamma + SP + SPR with Matrix Logger Mount Sopris QL40—CAL—3 Arm Caliper (02" - 29")

#### **CAPABILITIES:**

- » Front viewing and 360° sideview
- » Full color picture
- » Record to mp4 file or burn to DVD
- » 1000' camera winch cable
- » 4" minimum casing or borehole
- » Gamma logging

- » Spontaneous potential (SP) logging
- » Single point resistance (SPR) logging
- » 1640' logging winch cable
- » Wellcad software summary
- » Water or mud borehole fluid

#### **WellCAD Summary Example**



# **WE KNOW WATER**